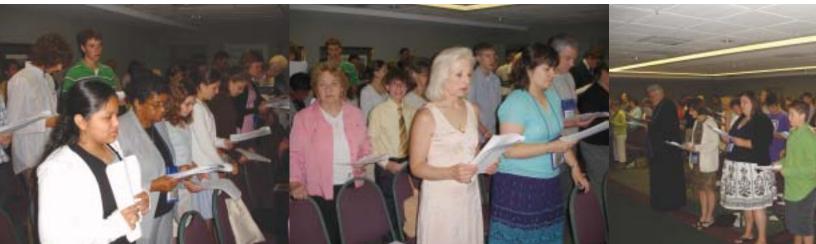

ernoon were presentations on the progress of the All Saints Camp Chapel and the College Student Mission Trip to Ukraine. The day ended with a western themed dinner dance held at the Lancaster Host. Guests arrived dressed in cowboy hats and bandanas and enjoyed a meal of ribs, barbequed chicken, corn on the cob and baked potatoes. Dinner was followed by an evening of dancing.

Friday began with a Moleben to St. Vladimir on the occasion of his feast day. The remainder of the day delegates worked tirelessly to approve committee recommendations that will be implemented throughout the coming year. One of the most important decisions made during these sessions was the formation of a committee that will work to fundraise the cost of the iconastas, iconography, and other internal items that will





be needed at the All Saints Camp Chapel. The convention body was thrilled at the donation in the amount of \$4,262.75 presented to Saint Andrew's Society to benefit their Ukrainian Soup Kitchen Project. Participants also had the opportunity to hear Daniel Christopoulous, Director of IOCC speak on being "Doers of the Words as an Orthodox Family." Following the closing of business sessions, participants loaded buses to travel to Shady Maple Smorgasbord where they enjoyed a fantastic dinner and participated in a live auction.

With business sessions concluded, Saturday was a free day for participants to explore the local culture, participate in religious workshops or lounge by the pool. Participants began the day with an Akathist



Archbishop Vsevolod greets the delegates. Àðōeºï èñêî ï